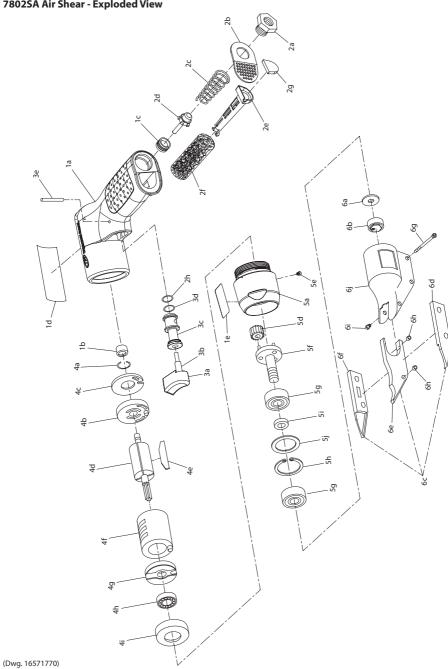

## 7802SA Air Shear - Exploded View

## 7802SA Air Shear - Parts List

| ltem | Part Description         | Part Number | Item | Part Description       | Part Number |
|------|--------------------------|-------------|------|------------------------|-------------|
| 1    | Housing Assembly         | 7802SA-A40  | 5    | Gearcase Assembly      | 7802SA-A37  |
| 1a   | Housing                  |             | 5a   | Gearcase               |             |
| 1b   | Rear Rotor Bearing       |             | 5d   | Planet Gear (set of 3) | 7802A-A10   |
| 1c   | Throttle Valve Seat      |             | 5e   | Grease Fitting         |             |
| 1d   | Nameplate                | 7802SA-301  | 5f   | Spindle                | 7802SA-8    |
| 1e   | 1-800-Label              |             | 5g   | Ball Bearing (2)       | 7802A-105   |
| 2    | Inlet / Exhaust Assembly | 7802A-A50   | 5h   | Retaining Ring         |             |
| 2a   | Inlet Bushing            |             | 5i   | Inner Bearing Spacer   |             |
| 2b   | Exhaust Deflector        |             | 5j   | Outer Bearing Spacer   |             |
| 2c   | Throttle Valve Spring    |             | 6    | Shear Attachment       | 7802S-K1    |
| 2d   | Throttle Valve           |             | 6a   | Washer                 | 7802S-6025  |
| 2e   | Exhaust Silencer Frame   |             | 6b   | Eccentric Driver       | 7802S-6024  |
| 2f   | Exhaust Silencer         |             | бс   | Blade Kit              | 7802S-A6022 |
| 2g   | Silencer Element         |             | 6d   | Left Blade             |             |
| 2h   | O-Ring                   |             | бе   | Center Blade           |             |
| 3    | Trigger Assembly         | 7802A-A93   | 6f   | Right Blade            |             |
| 3a   | Trigger                  |             | 6g   | Cap Screw (3)          | 7802S-6028  |
| 3b   | Trigger Shaft            |             | 6h   | Spacer Bushing (2)     | 7802S-6027  |
| 3c   | Trigger Bushing          |             | 6i   | Cap Screw Nut (3)      | 7802S-6031  |
| 3d   | O-Ring                   |             | 6j   | Shear Head             |             |
| 3e   | Trigger Retainer Pin     |             | *    | Cap Screw Wrench       | 7802S-6029  |
| 4    | Motor Assembly           | 7802A-A53   |      |                        |             |
| 4a   | Rear Rotor Retainer      |             |      |                        |             |
|      | Rear Endplate Assembly   | 7802A-A12   |      |                        |             |
| 4b   | Rear Endplate            |             | 7    |                        |             |

4c 4d

4e 4f

4g

4h

4i