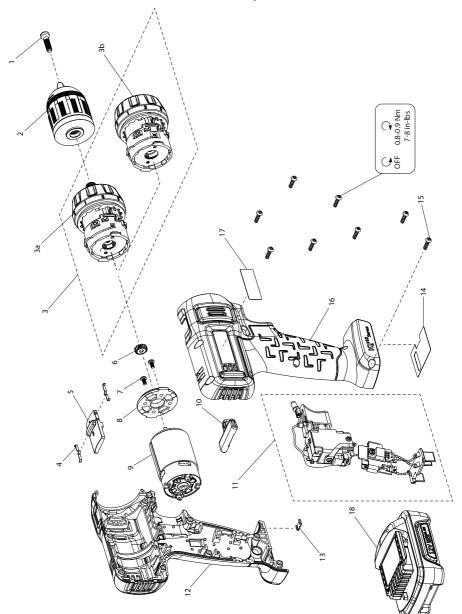

(Dwg. 47500110)

47502733001 Edition 1 August 2013

| D1000 Series | , Cordless Drill/Driver and Screwdriver - Parts List |
|--------------|------------------------------------------------------|
|--------------|------------------------------------------------------|

| ltem | Part Description                | Part Number | ltem | Part Description                        | Part Number |
|------|---------------------------------|-------------|------|-----------------------------------------|-------------|
| *    | Chuck Kit                       | D1130-K255  | 10   | Forward/Reverse Actuator                | W1000-75    |
| 1    | Screw, Chuck                    |             | 11   | Switch-LED-PCB-Battery Connector Module | D1000-K93   |
| 2    | Chuck                           |             | *    | Housing Kit (includes items 12 to 17)   | D1000-K40   |
| 3    | Gear Box Assembly               |             | 12   | Left Housing                            |             |
| 3a   | Gear Box for Drill/Driver D1130 | D1130-K750  | 13   | Housing Clip                            |             |
| 3b   | Gear Box for Screwdriver D1410  | D1410-K750  | 14   | Information Label                       |             |
| *    | High/Low Speed Actuator Kit     | D1000-K249  | 15   | Screw, Housing (8 Required)             |             |
| 4    | Speed Detents (2 Required)      |             | 16   | Right Housing                           |             |
| 5    | High/Low Speed Switch           |             | 17   | Warning Label                           |             |
| *    | Electric Motor Kit              | D1000-K54   | 18   | 12V Li-ion Battery Pack                 | BL1203      |
| 6    | Pinion                          |             | *    | Fastener Kit (includes item 15)         | W1000-K105  |
| 7    | Motor Mount Screw (2 Required)  |             | *    | Label Kit (includes items 14 & 17)      | D1000-K99   |
| 8    | Motor Mount Plate               |             | *    | Battery Charger                         | BC1110      |
| 9    | Motor                           |             | *    | Storage / Carrying Bag                  | IQV12-BAG   |

\* Not illustrated.