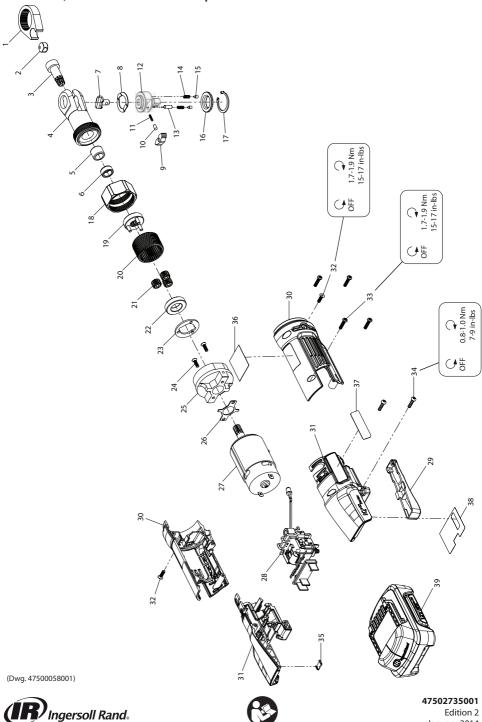

## R1000 Series, Cordless Ratchet Wrench - Exploded View

January 2014

## R1000 Series, Cordless Ratchet Wrench - Parts List

| Item | Part Description                                   | Part Number | Item                                          | Part Description                           | Part Number |
|------|----------------------------------------------------|-------------|-----------------------------------------------|--------------------------------------------|-------------|
| *    | Ratchet Head Kit (includes items 1~17)             |             | 20                                            | Internal Gear                              |             |
|      | For R1120                                          | R1120-TRK1  | 21                                            | Planet Gear (3 per kit)                    |             |
|      | For R1130                                          | R1130-TRK1  | 22                                            | Bushing                                    |             |
| 1    | Yoke                                               | R1000-K37   | 23                                            | Thrust Washer, Planet Gear                 |             |
| 2    | Drive Bushing                                      | R1000-K36   | *                                             | Electric Motor Kit (includes items 24~27)  | R1000-K54   |
| 3    | Crankshaft                                         | R1000-K35   | 24                                            | Motor Screw (2 per kit)                    |             |
| 4    | Ratchet Housing                                    |             | 25                                            | Motor Connector                            |             |
| 5    | Crankshaft Needle Bearing                          |             | 26                                            | Gasket                                     |             |
| 6    | Crankshaft Bushing                                 |             | 27                                            | Motor                                      |             |
| 7    | Reverse Button                                     |             | 28                                            | Switch-LED-PCB-Battery Connector<br>Module | R1000-K93   |
| 8    | Wear Washer                                        |             |                                               |                                            |             |
| 9    | Pawl                                               |             | 29                                            | Trigger Lever                              | R1000-273   |
| 10   | Lock Pin                                           |             | *                                             | Housing Kit (includes items 30~38)         | R1000-K40   |
| 11   | Lock Spring                                        |             | 30                                            | Aluminum Housing                           |             |
| 12   | Anvil Assembly                                     |             | 31                                            | Plastic Housing                            |             |
|      | For R1120                                          | R1120-A44   | 32                                            | Motor Connector Screw (2 per kit)          |             |
|      | For R1130                                          | R1130-A44   | 33                                            | Aluminum Housing Screw (4 per kit)         |             |
| 13   | Pawl Retaining Pin                                 |             | 34                                            | Plastic Housing Screw (2 per kit)          |             |
| 14   | Friction Spring (2 per kit)                        |             | 35                                            | Housing Clip                               |             |
| 15   | Friction Pin (2 per kit)                           |             | 36                                            | Warning Symbol Label                       |             |
| 16   | Thrust Washer, Anvil                               |             | 37                                            | Warning Text Label                         |             |
| 17   | Retaining Ring                                     |             | 38                                            | Information Label                          |             |
| 18   | Coupling Nut                                       | R1000-27    | 39                                            | 12V Li-ion Battery Pack                    | BL1203      |
| *    | Pawl Kit (includes items 9, 10, 11 & 13)           | R1000-K43   | *                                             | Label Kit (includes items 36, 37 & 38)     | R1000-K99   |
| *    | atchet Housing Assembly (includes items R1000-K322 | *           | Fastener Kit (includes items 24, 32, 33 & 34) | R1000-K105                                 |             |
|      | 4, 5 & 6)                                          |             | *                                             | Battery Charger                            | BC1110      |
| *    | Spring Kit (includes items 8, 14, 15, 16 & 17)     | R1000-SK    | *                                             | Storage/Carrying Bag                       | IQV12-BAG   |
| *    | Planetary Gearing Kit (includes items 19~23)       | R1000-GK    |                                               |                                            |             |
| 19   | Spindle Assembly                                   |             |                                               |                                            |             |

<sup>\*</sup> Not illustrated